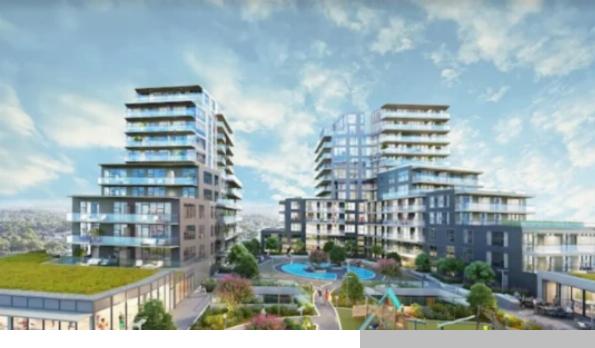

## **ONE PARK**

https://newcondovancouver.com

A Quintessential Community in Downtown RichmondSituated in the heart of Downtown Richmond, One Park is a collection of 333 unit residences spread across three terraced towers that include vibrant multi-level retail spaces that surround a private community park.Living with proximity to Richmond Centre Shopping Mall and No.3 Road, enjoy all...

## Est. Compl.: 2023

# Of Total Homes: 143 Units

Developer: Grand Long

• 000 sf of private indoor and outdoor amenities. Assignment fees: 1% of purchase price + \$750 (Third Party)

- 000 sq ft of street level retail and restaurant space and 40
- close to Brighouse Station and Richmond Center. The project comprises of three 15-storey buildings over a 4-storey podium with 40
- One Park is located along the No. 3 Corridor