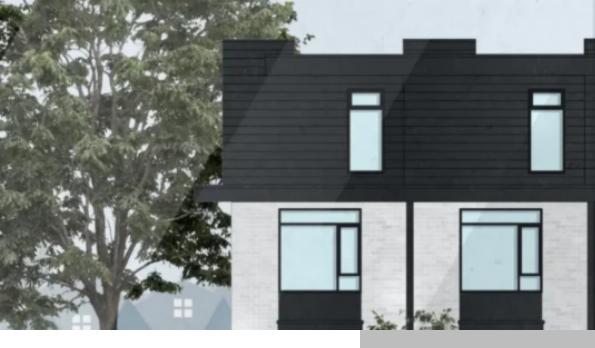

• EXTERIOR - Architecture by Yamamoto Architecture Inc. featuring white brick veneer exterior wall

- Iow-E
- matte black
- personal hand-crafted high gloss black terrazzo planter with Hosta
  "œAugust Moon"[]
- vinyl framed