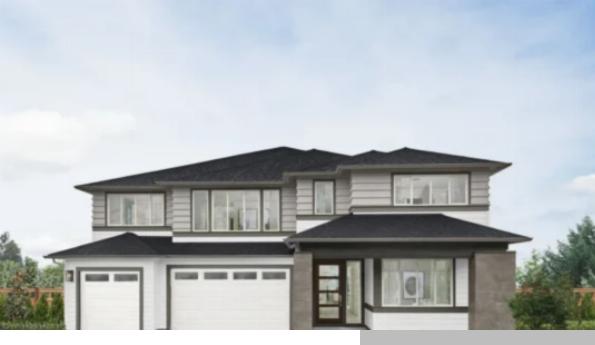

## MAINVUE HOMES AT HORIZON

https://newcondovancouver.com

Discover luxury living in Blaine, WA with MainVue Homes at Horizon. These stunning single-family homes, ranging from 3,115 to 3,898 square feet, offer 4-5 bedrooms and are currently under construction. Priced from \$879,450, these homes boast modern design and high-quality finishes, ensuring a comfortable and stylish living experience. Situated in...

## Single-Family Homes

## **BASIC FACTS**

**Est. Compl.:** Under Construction **Bedrooms:** 4 - 5 bd

Range Of Home Sizes: 3115 - 3898 SqFt Price Range: From \$879,450

Developer: MainVue