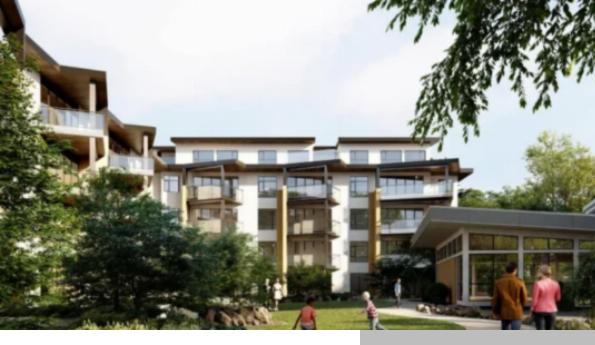

## **LIGHT HOUSE**

https://newcondovancouver.com

Experience a story of light and form. Light House is a collection of loft-style homes set in a sought-after neighbourhood along the Fraser River. Inspired by the rich history of modernism and infused with the best elements of its West Coast location, this elevated building brings striking urban design into...

## **BASIC FACTS**

**Est. Compl.:** TBD # **Of Total Homes:** 87 Units

Developer: Aragon

• in two color schemes Expansive windows flood homes with natural light

- kitchens and bedrooms LED pot lights in kitchens and bathrooms Boen wide plank 8 1/4" x 7' engineered white oak hardwood flooring throughout all living spaces
- Modern Interiors Two designer color schemes "" Light and Form Overheight 10'+ ceilings through most living rooms