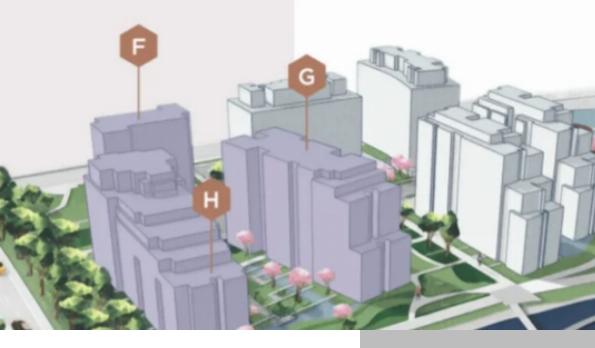

## HOLLYBRIDGE AT RIVER GREEN - TOWER F

https://newcondovancouver.com

DESTINY HAS A NEW ADDRESS. HOLLYBRIDGE. RICHMOND. When the stars align, everything falls into place: a stellar waterfront location, the very best in contemporary design and architecture, and the exquisite amenities that only a masterplanned community of 30 acres can offer. Source: Hollybridge At River Green Condo & Townhouse

# Of Total Homes: 459 Units

Developer: Aspac Developments

- every colour has been curated to create the best of all possible homes
- every home is a collection of experiences. Every texture
- WORLD-CLASS RESIDENCESFrom the 9-foot-high ceilings to the hardwood floors