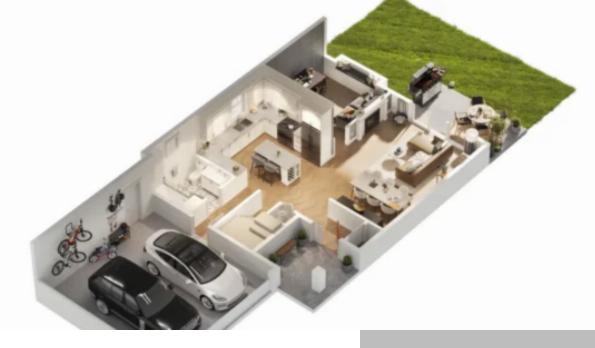

## **GREENE + HALL**

https://newcondovancouver.com

Greene & Hall is an exclusive collection of individual duplex homes paying homage to the design and quality of true Craftsman architecture and custom millwork. "¢ 2-Storey half-duplex homes with 2-car private garage "¢ Privacy with no shared walls in living areas "¢ No strata maintenance fees "¢ Limited offering...

# Of Total Homes: 12 Units

Developer: Everglade Development

• and capacity to equip future Level 2 electric vehicle charging - Generously sized private fenced yard

- balcony and patio (certain units only) Family-friendly main level living
- dining room
- direct home entry

 herringbone design elements and authentic architecture - 3 bedroom + den or 4 bedroom in each 2-storey half duplex home

- HIGHLIGHTS Classic American Craftsman style throughout
- living room
- with chef's kitchen
- with custom Shaker cabinetry
- with no shared walls in living areas 2 side-by-side parking spots in a private garage with remote access