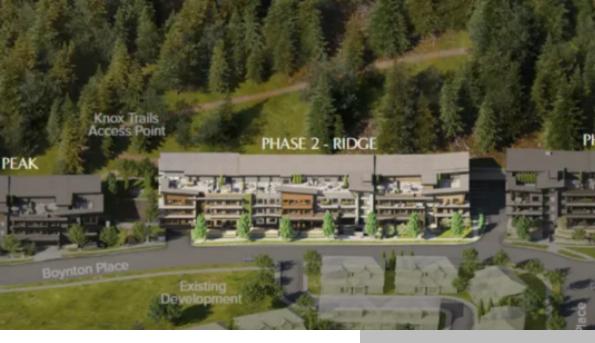

## EMINENCE AT KNOX MOUNTAIN - RIDGE BUILDING

https://newcondovancouver.com

Embrace the Okanagan lifestyle at Eminence at Knox Mountain - Ridge Building, a new condo development in Kelowna offering breathtaking views and modern living. Located at 630 Boynton Place, these 1-2.5 bedroom homes by Meridian Development boast spacious layouts ranging from 415 to 1166 square feet, starting from \$412,900. Enjoy...