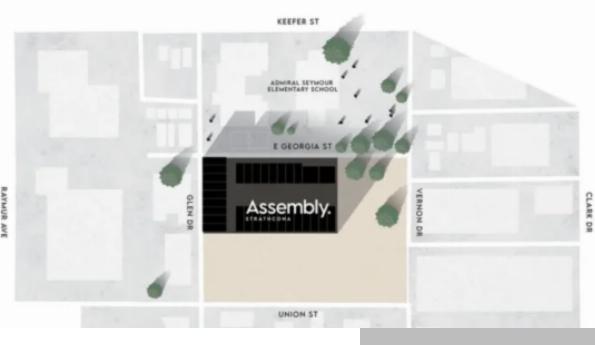

## **ASSEMBLY. STRATHCONA**

https://newcondovancouver.com

A Shared Vision In the spirit of collaboration, a local group of designers are working together with a boutique development team to create something thoughtful and beautifully simple "" a creative community. Assembly, located across the street from Admiral Seymour Elementary School, is a community of city homes set over...

## **BASIC FACTS**

Est. Compl.: TBD # Of Total Homes: 40 Units

**Developer:** Fabric Living

• - Located in the authentic neighbourhood of Strathcona - Steps away to over 50 local merchants

- cafes and restaurants in Strathcona Ideally situated on a quiet
- tree-lined street Union Street Bike Route is just outside your front door -Bauhaus-inspired