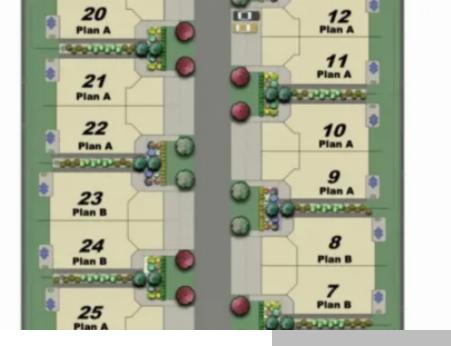

## **ARIZONA HEIGHTS**

https://newcondovancouver.com

Escape to the tranquility of Campbell River with Arizona Heights, a stunning new community of single-family homes developed by Desolation Sound Land Corporation. These spacious 3-bedroom residences offer a range of floorplans from 1502 to 2365 square feet, starting at \$739,900. Nestled at 343 Arizona Drive, these homes are currently... Single-Family Homes

## **BASIC FACTS**

Est. Compl.: Under Construction

Bedrooms: 3 bd

Range Of Home Sizes: 1502 - 2365 SqFt Price Range: From \$739,900

Developer: Desolation Sound Land

Corporation