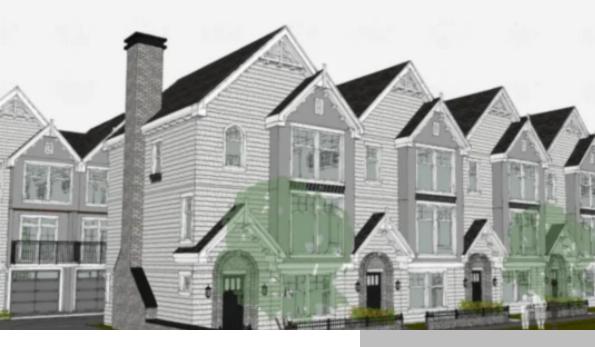

## 1661 FREEMAN AVENUE TOWNHOMES

https://newcondovancouver.com

1661 Freeman is envisioned as a traditionally-designed collection of three storey, family-oriented townhomes, with a mix of single and two car garages. The Townhomes are designed with pitched roofs and a classic monochromatic colour palette. Cladding includes brick and shakes with tasteful trim detailing. Layered landscaping with low brick walls and...

# Of Total Homes: 9 Units Developer: Abstract Developments

- and a monochromatic colour pallet
- give homes a classic timelessness. The homes facing onto Freeman have prominent brick porticos that clearly delineate unit entrances
- pitched roofs
- The design aesthetic for 1661 Freeman is inspired by Arts and Crafts
- together with tasteful trim detailing
- with a modern interpretation of the style. High quality and durable materials such as brick and shakes